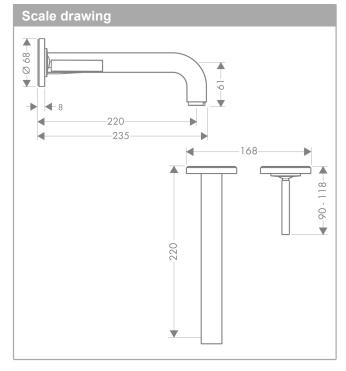

## product features

- · consists of: single lever basin mixer for concealed installation wall-mounted, waste set
- projection 220 mm
- normal spray
- · flow rate at 3 bar: 5 l/min
- · suitable for continuous flow water heaters
- non-closing waste set
- handle can be positioned on the right or left, depends on the basic set installation