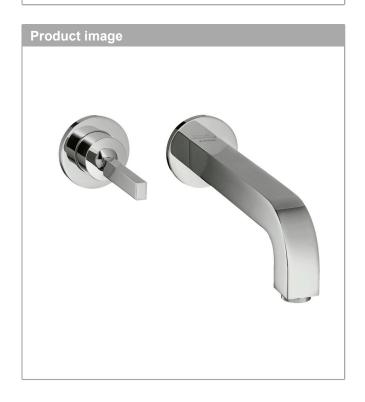

## **AXOR Citterio**

Surfaces: Chrome

Single lever basin mixer for concealed installation wall-mounted with pin handle, spout 220 mm - 🦠 🦠 and escutcheons

Article Number: 39116000

## product features

- · consists of: single lever basin mixer for concealed installation wall-mounted, waste set
- projection 220 mm
- normal spray
- · flow rate at 3 bar: 5 l/min
- · suitable for continuous flow water heaters
- non-closing waste set
- handle can be positioned on the right or left, depends on the basic set installation