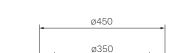

Material Ceramic

WxDxH Ø450 x 130mm

0 Tap Holes

Overflow No

**Bowl Capacity** 9 Litres

**Waste Outlet** 32mm Universal Plug & Waste with matching ceramic

cover or 32mm Constant Flow Waste (TA70552 or

TA70553) to be ordered separately