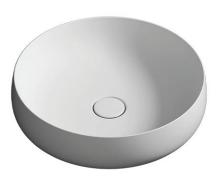

## Seed Ø450 Basin

Product Code: VA24.XX - Bench Mount

(see colour codes below)

Seed collection, designed by Prospero Rasulo, was born from the idea of a seed that generates a form when fed.

Black

Black

Zolfo

Material Ceramic

WxDxH Ø450 x 130mm

0 Tap Holes

Overflow No

**Bowl Capacity** 9 Litres

**Waste Outlet** 32mm Universal Plug & Waste with matching ceramic

cover or 32mm Constant Flow Waste (TA70552 or

TA70553) to be ordered separately