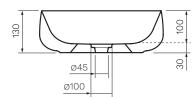

Material Ceramic

WxDxH Ø450 x 130mm

0 Tap Holes

Overflow No

**Bowl Capacity** 9 Litres

**Waste Outlet** 32mm Universal Plug & Waste with matching ceramic

cover or 32mm Constant Flow Waste (TA70552 or

TA70553) to be ordered separately