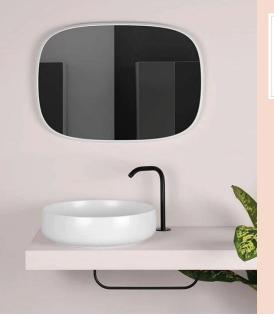

## Seed Ø450 Basin

Product Code: VA24.XX - Bench Mount

(see colour codes below)

Seed collection, designed by Prospero Rasulo, was born from the idea of a seed that generates a form when fed.

Black

Black

Zolfo

Nuvola Tempesta Laguna Basento

Velato

Colour & Finish — White Gloss, White Matt (01), Black Gloss (02), Black

Matt (22), Zolfo (90), Nuvola (91), Tempesta (92), Laguna (93), Basento (94), Velato (95), Oceano (96)