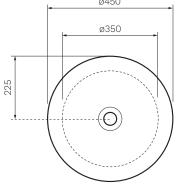

Material Ceramic

WxDxH Ø450 x 130mm

0 Tap Holes

Overflow No

**Bowl Capacity** 9 Litres

**Waste Outlet** 32mm Universal Plug & Waste with matching ceramic

cover or 32mm Constant Flow Waste (TA70552 or

TA70553) to be ordered separately