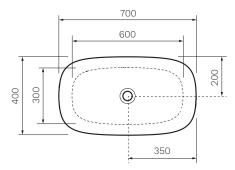

Colour & Finish — White Gloss, White Matt (01), Black Gloss (02), Black Matt (22), Zolfo (90), Nuvola (91), Tempesta (92),

Laguna (93), Basento (94), Velato (95), Oceano (96)

Material - Ceramic

**W x D x H —** 700 x 400 x 130mm