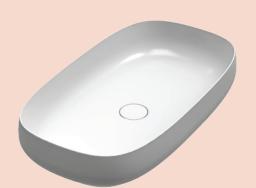

## Seed 700 x 400 Basin

Product Code: VA04.XX - Bench Mount

(see colour codes below)

Seed collection, designed by Prospero Rasulo, was born from the idea of a seed that generates a form when fed.

Velato

ø100