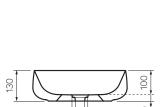

Colour & Finish — White Gloss, White Matt (01), Black Gloss (02), Black Matt (22), Zolfo (90), Nuvola (91), Tempesta (92),

Laguna (93), Basento (94), Velato (95), Oceano (96)

Material - Ceramic

**W x D x H —** 700 x 400 x 130mm