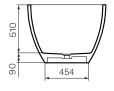

Colour & Finish — White Gloss

Material – Stonetec Solid SurfaceDimensions – 1800 x 800 x 600mm

Overflow - No

**Capacity** — 415 Litres

Waste Outlet - Stonetec Dome Cover 40mm Plug & Waste

included

**Legs** — No