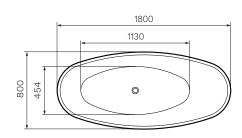

Colour & Finish — White Gloss

Material – Stonetec Solid SurfaceDimensions – 1800 x 800 x 600mm

Overflow - No

**Capacity** — 415 Litres

Waste Outlet - Stonetec Dome Cover 40mm Plug & Waste

included

**Legs** — No