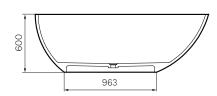

Colour & Finish — White Gloss

Material – Stonetec Solid SurfaceDimensions – 1800 x 800 x 600mm

Overflow - No

**Capacity** — 415 Litres

Waste Outlet - Stonetec Dome Cover 40mm Plug & Waste

included

**Legs** — No