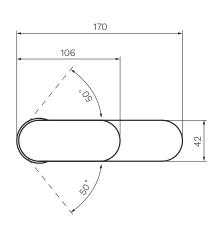

## Elli II Basin Mixer

**Product Code: E2.01-1H.XX** 

(see colour codes below)

The Elli II collection of bathroom and kitchen tapware combines strong styling and solid construction. Elli II is available in several, highly durable special finishes.

Material Brass

ø46 x 170 x 145mm WxDxH

Tilt and Turn Operation

**Outlet Type** 126mm Reach. Angle of Flow adjustable

**Application** Basin

**WELS** 6 STAR 4.5L/min Flow

15 Years (Conditions Apply) Warranty