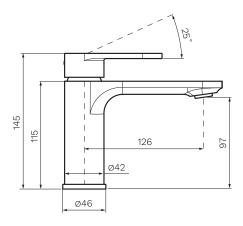

## Elli II Basin Mixer

**Product Code: E2.01-1H.XX** 

(see colour codes below)

The Elli II collection of bathroom and kitchen tapware combines strong styling and solid construction. Elli II is available in several, highly durable special finishes.

Material Brass

ø46 x 170 x 145mm WxDxH

Tilt and Turn Operation

**Outlet Type** 126mm Reach. Angle of Flow adjustable

**Application** Basin

**WELS** 6 STAR 4.5L/min Flow

15 Years (Conditions Apply) Warranty