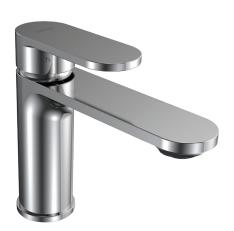

## Elli II Basin Mixer

**Product Code: E2.01-1H.XX** 

(see colour codes below)

The Elli II collection of bathroom and kitchen tapware combines strong styling and solid construction. Elli II is available in several, highly durable special finishes.

Polished

Chrome

Black

Nickel

Brass

Brushed Brushed

Colour & Finish

Chrome Polished, Black Matt (02), Brushed Nickel (41), Brushed Brass (46), Fucile (50)

Material Brass

ø46 x 170 x 145mm WxDxH

Tilt and Turn Operation

**Outlet Type** 126mm Reach. Angle of Flow adjustable

**Application** Basin

**WELS** 6 STAR 4.5L/min Flow

15 Years (Conditions Apply) Warranty