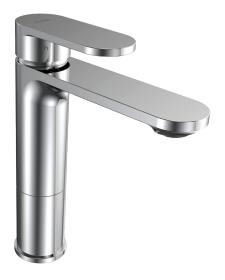

## Elli II High Basin Mixer

## Product Code: E2.01-1HH60.XX

(see colour codes below)

The Elli II collection of bathroom and kitchen tapware combines strong styling and solid construction. Elli II is available in several, highly durable special finishes.