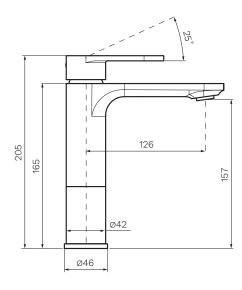

Nickel

Polished Matt Chrome Black Brushed Brushed Fucile Brass

| Colour & Finish | _ | Chrome Polished, Black Matt (02), Brushed Nickel (41), |
|-----------------|---|--------------------------------------------------------|
|                 |   | Brushed Brass (46), Fucile (50)                        |
| Material        | — | Brass                                                  |
| WxDxH           | — | ø46 x 170 x 205mm                                      |
| Operation       |   | Tilt and Turn                                          |
| Outlet Type     | — | 126mm Reach. Angle of Flow adjustable                  |
| Application     |   | Basin                                                  |
| WELS            |   | 6 STAR 4.5L/min Flow                                   |
| Warranty        |   | 15 Years (Conditions Apply)                            |
|                 |   |                                                        |

Note: Dimensions are in millimetres and nominal. They can vary according to material and manufacturing tolerances. Exact dimensions should be determined by measuring actual product. PARISI reserves the right to vary specifications without notice. July 2020