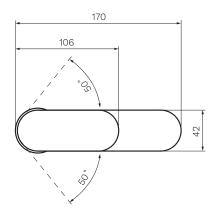

Nickel

Polished Matt Chrome Black Brushed Brushed Fucile Brass

| Colour & Finish | _ | Chrome Polished, Black Matt (02), Brushed Nickel (41), |
|-----------------|---|--------------------------------------------------------|
|                 |   | Brushed Brass (46), Fucile (50)                        |
| Material        | — | Brass                                                  |
| WxDxH           | — | ø46 x 170 x 205mm                                      |
| Operation       |   | Tilt and Turn                                          |
| Outlet Type     | — | 126mm Reach. Angle of Flow adjustable                  |
| Application     |   | Basin                                                  |
| WELS            |   | 6 STAR 4.5L/min Flow                                   |
| Warranty        |   | 15 Years (Conditions Apply)                            |
|                 |   |                                                        |

Note: Dimensions are in millimetres and nominal. They can vary according to material and manufacturing tolerances. Exact dimensions should be determined by measuring actual product. PARISI reserves the right to vary specifications without notice. July 2020