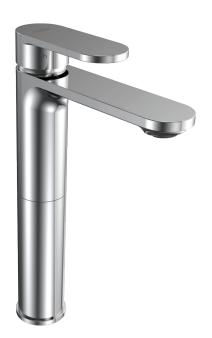

## Elli II High Basin Mixer

Product Code: E2.01-1HH120.XX

(see colour codes below)

The Elli MKII collection of bathroom and kitchen tapware combines strong styling and solid construction. Elli MKII is available in several, highly durable special finishes.

Polished Chrome

Black

Nickel

Brass

Brushed

126 Ø42

Chrome Polished, Black Matt (02), Brushed Nickel (41), Brushed Brass (46), Fucile (50)

126mm Reach. Angle of Flow adjustable

Material

Brass

WxDxH

ø46 x 170 x 265mm

Operation

Tilt and Turn

**Outlet Type** 

**Application** 

Basin

**WELS** 

6 STAR 4.5L/min Flow

Warranty

15 Years (Conditions Apply)

170

106