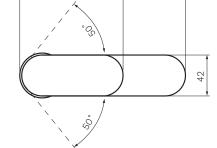

Polished Chrome

Black

Nickel

Brass

Brushed

126 Ø42

Chrome Polished, Black Matt (02), Brushed Nickel (41), Brushed Brass (46), Fucile (50)

126mm Reach. Angle of Flow adjustable