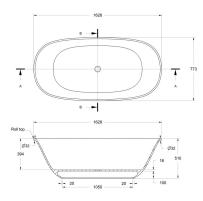

### Blanche 162 x 74 TitanCast Bath - Satin Silk White

Code: BL1620TCB

## **Specifications**

- Material: TitanCast Solid Surface
- Inclusions: Adjustable flexible outlet pipe to connect
- Requires Waste: 40mm waste without overflow
- Optional TitanCast Pop-Up Waste is also available
- Weight: 80kg
- Made in South Africa
- Satin Silk is stocked in Australia
- · Gloss white and special finish colours are available on request.
- Leadtime: 16-18 weeks from date of order for gloss white and special finishes.