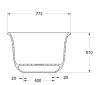

### Blanche 162 x 74 TitanCast Bath - Satin Silk White

Code: BL1620TCB

## **Specifications**

- Material: TitanCast Solid Surface
- Inclusions: Adjustable flexible outlet pipe to connect
- Requires Waste: 40mm waste without overflow
- Optional TitanCast Pop-Up Waste is also available
- Weight: 80kg
- Made in South Africa
- Satin Silk is stocked in Australia
- · Gloss white and special finish colours are available on request.
- Leadtime: 16-18 weeks from date of order for gloss white and special finishes.