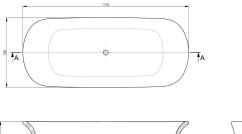

## Cambridge 174 x 76 TitanCast Bath - Satin Silk White

Code: CA1740TCB

OSBORNE PARK WA 6017 T 08 9344 1500

## **Specifications**

- Material: TitanCast Solid Surface
- Inclusions: Adjustable flexible outlet pipe to connect
- Requires Waste: 40mm waste without overflow
- Optional TitanCast Pop-Up Waste is also available
- · Weight: 120kg
- Made in South Africa
- Satin Silk is stocked in Australia
- · Gloss white and special finish colours are available on request.
- Leadtime: 16-18 weeks from date of order for gloss white and special finishes.