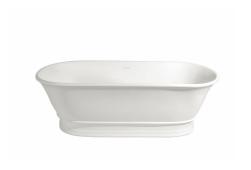

## Cambridge 174 x 76 TitanCast Bath - Satin Silk White

Code: CA1740TCB

OSBORNE PARK WA 6017 T 08 9344 1500

## **Specifications**

- Material: TitanCast Solid Surface
- Inclusions: Adjustable flexible outlet pipe to connect
- Requires Waste: 40mm waste without overflow
- Optional TitanCast Pop-Up Waste is also available
- · Weight: 120kg
- Made in South Africa
- Satin Silk is stocked in Australia
- · Gloss white and special finish colours are available on request.
- Leadtime: 16-18 weeks from date of order for gloss white and special finishes.