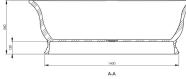

## Cambridge 174 x 76 TitanCast Bath - Satin Silk White

Code: CA1740TCB

OSBORNE PARK WA 6017 T 08 9344 1500

## **Specifications**

- Material: TitanCast Solid Surface
- Inclusions: Adjustable flexible outlet pipe to connect
- Requires Waste: 40mm waste without overflow
- Optional TitanCast Pop-Up Waste is also available
- · Weight: 120kg
- Made in South Africa
- Satin Silk is stocked in Australia
- · Gloss white and special finish colours are available on request.
- Leadtime: 16-18 weeks from date of order for gloss white and special finishes.