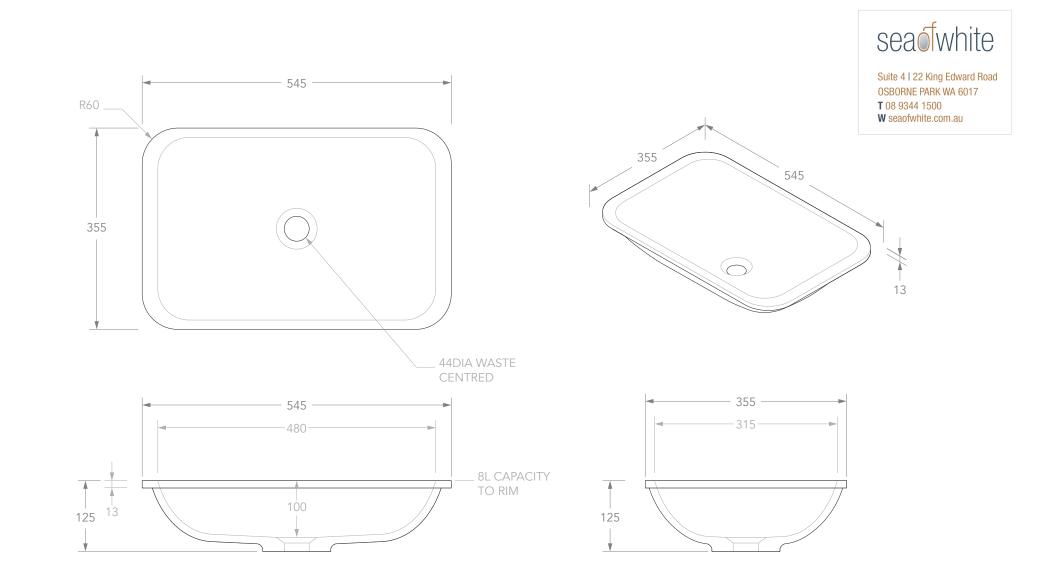

## Adp

| PRODUCT    | GLORY                 | MATERIAL | SOLID SURFACE        | NOTES:<br>ALL DIMENSIONS ARE NOMINAL. DO NOT DRILL OR ROUGH IN UNTIL YOU HAVE RECEIVED AND MEASURED YOUR<br>PRODUCT.                                              |
|------------|-----------------------|----------|----------------------|-------------------------------------------------------------------------------------------------------------------------------------------------------------------|
| CODE       | TOPTGLO5536**         | COLOUR & | ** MATTE WHITE (TS), |                                                                                                                                                                   |
| STYLE      | INSET / UNDER-COUNTER | FINISH   | GLOSS WHITE (G)      | BASIN SUITS 32MM WASTE. ADP UNIVERSAL PLUG AND WASTE RECOMMENDED (SOLD SEPARATELY).                                                                               |
| DIMENSIONS | 545W X 355D X 125H    |          |                      | BASIN CUT-OUT IS A 510 X 344 ROUNDED RECTANGLE FOR INSET AND 470 X 304 ROUNDED RECTANGLE FOR UNDER-COUNTER. CUT-OUT DXF DOWNLOAD AVAILABLE AT ADPAUSTRALIA.COM.AU |
| CAPACITY   | 8L TO RIM             |          |                      | ALL DIMENSIONS ARE IN MILLIMETRES. DO NOT MEASURE FROM DRAWING.                                                                                                   |
| VERSION 4  | DATE 23/08/2021       | -        |                      |                                                                                                                                                                   |