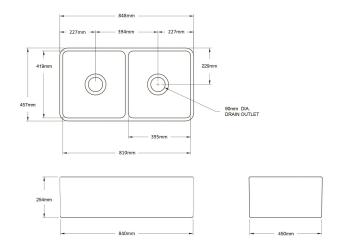

## **Specifications**

- Material: Fine FireclayFinish: Matte White
- Waste Outlets Included: 90x50mm Basket Wastes
- Mounting options: Butler (front showing), Counter Top (glazed on all 4 sides), Under Counter (framework required)
- Capacity per bowl: 34L
- Suitable for use with food waste disposer we recommend purchase of an extended flange and a model with anti-vibration collar
- This sink is reversible, so it can be installed with flat or ribbed/farmhouse side facing out.
- Note: Fine Fireclay is a natural product and therefore subject to variations. This should be seen as a quality that adds to its unique natural beauty. Variations +/- 2% to the specifications are common and acceptable and are within industry tolerance. We always recommend the cabinet maker and stone provider has the actual sink with them to measure before making cabinetry or cutting stone. For more information please visit our Installation Care & Warranty page or Contact Us.
- This sink is reversible, so it can be installed with flat or ribbed/farmhouse side facing out.