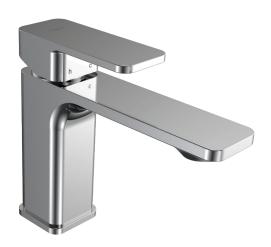

## Quasar II Basin Mixer

**Product Code: Q2.01-1H.XX** 

(see colour codes below)

The Quasar II tapware collection is defined by its soft square style and is available in several highly durable special finishes to personalise your bathroom.

Polished Chrome

Black

Nickel

Brushed Brushed Brass

170

102

Colour & Finish

Chrome Polished, Black Matt (02), Brushed Nickel (41), Brushed Brass (46), Fucile (50)