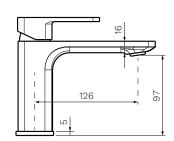

126mm Reach. Angle of Flow adjustable

**Application** 

Basin

**WELS** 

6 STAR 4L/min

Warranty

15 Years (Conditions Apply)