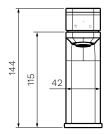

Material

Brass

 $W \times D \times H$ 

46 x 170 x 144mm

Operation

42

Tilt and Turn

**Outlet Type** 