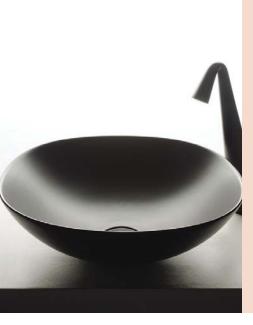

## Pod 425 x 425 Bench Basin

**Product Code:** VA13 (White/Gloss), VA13.01 (White/Matt), VA13.02 (Black/ Gloss), VA13.22 (Black/Matt), VA13.91 (Nuvola/Matt), VA13.92 (Tempesta/ Matt), VA13.93 (Laguna/Matt), VA13.94 (Basento/Matt)

Pod is a countertop washbasin characterised by organic forms inspired by nature.

212

**Installation Note:** It is recommended that the basin be installed using a flexible sealant, epoxy type glues must not be used. To do so may void product warranty.