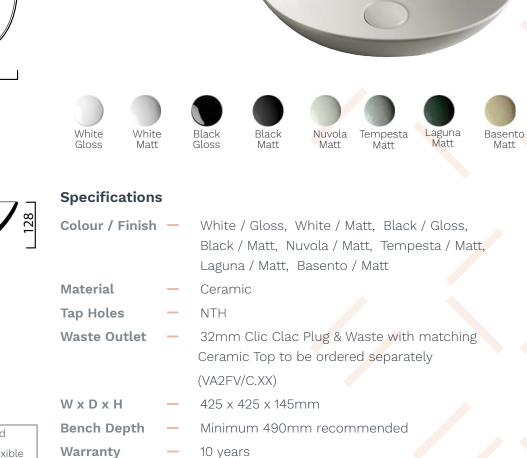

## Pod 425 x 425 Bench Basin

**Product Code:** VA13 (White/Gloss), VA13.01 (White/Matt), VA13.02 (Black/ Gloss), VA13.22 (Black/Matt), VA13.91 (Nuvola/Matt), VA13.92 (Tempesta/ Matt), VA13.93 (Laguna/Matt), VA13.94 (Basento/Matt)