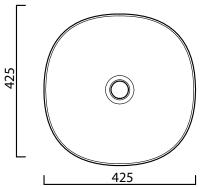

ø45

>valdama

Note: All dimensions are in millimetres and are subject to normal manufacturing variations. Parisi Bathware Pty Ltd reserves the right to vary specifications at any time without notice. December 2016