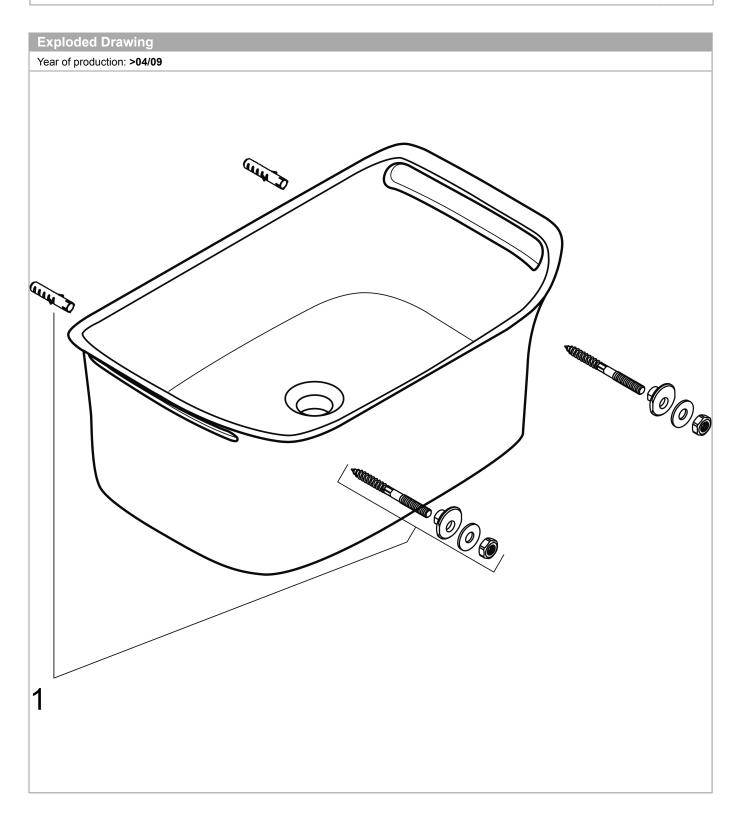

## **AXOR**

**AXOR Urquiola** 

Wash basin 624/399 wall-mounted

Surfaces: White Article Number: 11302000

AXOR Urquiola Wash basin 624/399 wall-mounted

Surfaces: White Article Number: 11302000

| Spare part list Year of production: >04/09 |              |                |       |   |
|--------------------------------------------|--------------|----------------|-------|---|
|                                            |              |                |       |   |
| os.                                        |              | Article Number | Price | P |
| 1                                          | mounting kit | 95678000       | -     |   |
|                                            |              |                |       |   |
|                                            |              |                |       |   |
|                                            |              |                |       |   |
|                                            |              |                |       |   |
|                                            |              |                |       |   |
|                                            |              |                |       |   |
|                                            |              |                |       |   |
|                                            |              |                |       |   |
|                                            |              |                |       |   |
|                                            |              |                |       |   |
|                                            |              |                |       |   |
|                                            |              |                |       |   |
|                                            |              |                |       |   |
|                                            |              |                |       |   |
|                                            |              |                |       |   |
|                                            |              |                |       |   |
|                                            |              |                |       |   |
|                                            |              |                |       |   |
|                                            |              |                |       |   |
|                                            |              |                |       |   |
|                                            |              |                |       |   |
|                                            |              |                |       |   |
|                                            |              |                |       |   |
|                                            |              |                |       |   |
|                                            |              |                |       |   |
|                                            |              |                |       |   |
|                                            |              |                |       |   |
|                                            |              |                |       |   |
|                                            |              |                |       |   |
|                                            |              |                |       |   |
|                                            |              |                |       |   |
|                                            |              |                |       |   |