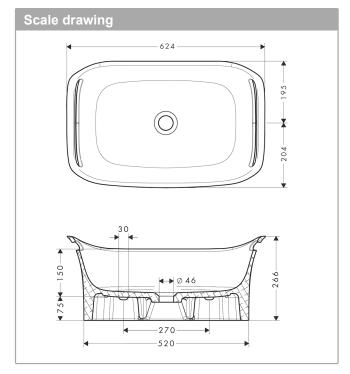

Suite 4 | 22 King Edward Road OSBORNE PARK WA 6017 T 08 9344 1500 W seaofwhite.com.au

**AXOR Urquiola** 

Wash basin 624/399 wall-mounted

Surfaces: White Article Number: 11302000

## **AXOR**

**AXOR Urquiola** 

Wash basin 624/399 wall-mounted

Surfaces: White Article Number: 11302000

AXOR Urquiola Wash basin 624/399 wall-mounted

Surfaces: White Article Number: 11302000

| Spare part list Year of production: >04/09 |              |                |       |   |
|--------------------------------------------|--------------|----------------|-------|---|
|                                            |              |                |       |   |
| os.                                        |              | Article Number | Price | P |
| 1                                          | mounting kit | 95678000       | -     |   |
|                                            |              |                |       |   |
|                                            |              |                |       |   |
|                                            |              |                |       |   |
|                                            |              |                |       |   |
|                                            |              |                |       |   |
|                                            |              |                |       |   |
|                                            |              |                |       |   |
|                                            |              |                |       |   |
|                                            |              |                |       |   |
|                                            |              |                |       |   |
|                                            |              |                |       |   |
|                                            |              |                |       |   |
|                                            |              |                |       |   |
|                                            |              |                |       |   |
|                                            |              |                |       |   |
|                                            |              |                |       |   |
|                                            |              |                |       |   |
|                                            |              |                |       |   |
|                                            |              |                |       |   |
|                                            |              |                |       |   |
|                                            |              |                |       |   |
|                                            |              |                |       |   |
|                                            |              |                |       |   |
|                                            |              |                |       |   |
|                                            |              |                |       |   |
|                                            |              |                |       |   |
|                                            |              |                |       |   |
|                                            |              |                |       |   |
|                                            |              |                |       |   |
|                                            |              |                |       |   |
|                                            |              |                |       |   |
|                                            |              |                |       |   |