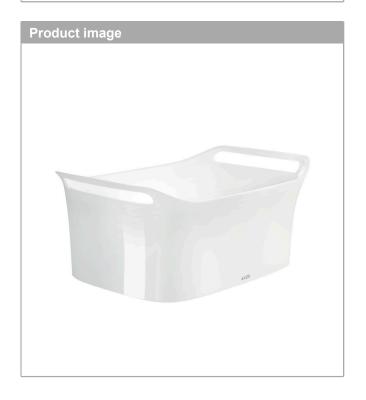

Suite 4 | 22 King Edward Road OSBORNE PARK WA 6017 T 08 9344 1500 W seaofwhite.com.au

**AXOR Urquiola** 

Wash basin 624/399 wall-mounted

Surfaces: White Article Number: 11302000

## **AXOR**

**AXOR Urquiola** 

Wash basin 624/399 wall-mounted

Surfaces: White Article Number: 11302000

AXOR Urquiola Wash basin 624/399 wall-mounted

Surfaces: White Article Number: 11302000

| Spare part list Year of production: >04/09 |              |                |       |   |
|--------------------------------------------|--------------|----------------|-------|---|
|                                            |              |                |       |   |
| os.                                        |              | Article Number | Price | P |
| 1                                          | mounting kit | 95678000       | -     |   |
|                                            |              |                |       |   |
|                                            |              |                |       |   |
|                                            |              |                |       |   |
|                                            |              |                |       |   |
|                                            |              |                |       |   |
|                                            |              |                |       |   |
|                                            |              |                |       |   |
|                                            |              |                |       |   |
|                                            |              |                |       |   |
|                                            |              |                |       |   |
|                                            |              |                |       |   |
|                                            |              |                |       |   |
|                                            |              |                |       |   |
|                                            |              |                |       |   |
|                                            |              |                |       |   |
|                                            |              |                |       |   |
|                                            |              |                |       |   |
|                                            |              |                |       |   |
|                                            |              |                |       |   |
|                                            |              |                |       |   |
|                                            |              |                |       |   |
|                                            |              |                |       |   |
|                                            |              |                |       |   |
|                                            |              |                |       |   |
|                                            |              |                |       |   |
|                                            |              |                |       |   |
|                                            |              |                |       |   |
|                                            |              |                |       |   |
|                                            |              |                |       |   |
|                                            |              |                |       |   |
|                                            |              |                |       |   |
|                                            |              |                |       |   |