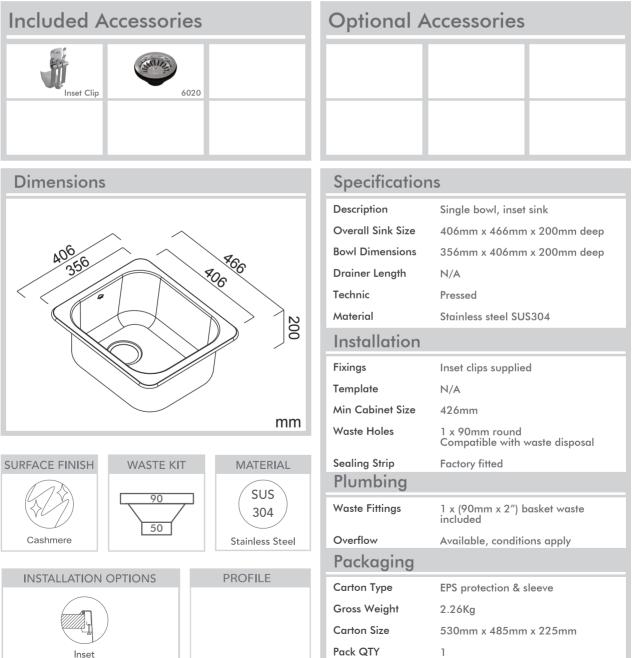

## Model Code: AL100

Abey are Australia's leaders in sinkware, designing and manufacturing to the world's highest quality specifications as well as sourcing and bringing you Europe's very best, leading edge designs – practical, affordable, inspirational, stylish, timeless or cutting edge. When you buy an Abey stainless steel sink you receive the highest quality and a 25 year warranty. Abey and the manufacturer are continually seeking ways to improve the design specifications, aesthetic and production techniques of the products. As a result, alterations to the specifications and dimensions of the products and designs occur continually.