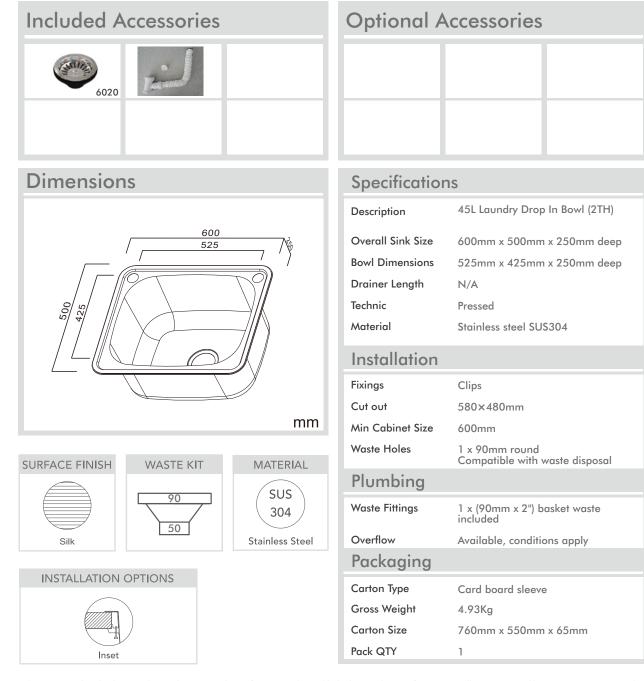

## Model Code: APR45

Abey are Australia's leaders in sinkware, designing and manufacturing to the world's highest quality specifications as well as sourcing and bringing you Europe's very best, leading edge designs – practical, affordable, inspirational, stylish, timeless or cutting edge. When you buy an Abey stainless steel sink you receive the highest quality and a 25 year warranty. Abey and the manufacturer are continually seeking ways to improve the design specifications, aesthetic and production techniques of the products. As a result, alterations to the specifications and dimensions of the products and designs occur continually.