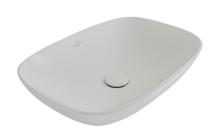

# Loop Slim 560 Rect Vessel Basin

Stone White, No Taphole

## **Product Image**

### **Product Details**

Code: 4A4900RW
Brand: Villeroy & Boch

Range: LOOP
Warranty: 10 Years\*
Product Width: 560 mm
Product Depth: 380 mm
WELS: N/A