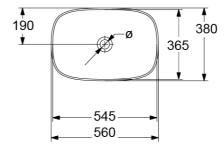

# **Technical Specification**

### **Product Details**

Code: 4A4900RW
Brand: Villeroy & Boch

Range: LOOP
Warranty: 10 Years\*
Product Width: 560 mm
Product Depth: 380 mm
WELS: N/A