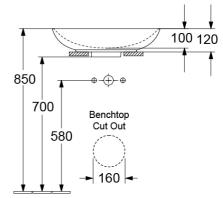

# **Technical Specification**

#### Installation Instructions

- \* 160mm Benchtop Cutout required
- \* Slot overflow to be installed at the front of basin

\*Please visit argentaust.com.au/warranty to view the full warranty

Note: All dimensions are in millimetres and are subject to normal manufacturing variations. Always use the physical product measurements for cut-outs and rough-ins as the technical details shown may differ from the actual product. Use acetic cured silicone sealant. Do not use epoxy type adhesives. Clean with damp cloth. Do not use abrasive cleaners, liquids or pastes.