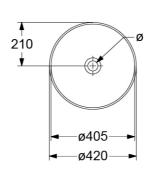

## **Product Details**

Code: 4A4600RW
Brand: Villeroy & Boch

Range: LOOP
Warranty: 10 Years\*
Product Width: 420 mm
Product Depth: 420 mm
WELS: N/A