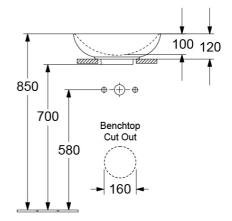

#### Installation Instructions

- \* 160mm Benchtop Cutout required
- \* Slot overflow to be installed at the front of basin

# **Technical Specification**

Suite 4 | 22 King Edward Road OSBORNE PARK WA 6017 T 08 9344 1500 W seaofwhite.com.au

\*Please visit argentaust.com.au/warranty to view the full warranty

Note: All dimensions are in millimetres and are subject to normal manufacturing variations. Always use the physical product measurements for cut-outs and rough-ins as the technical details shown may differ from the actual product. Use acetic cured silicone sealant. Do not use epoxy type adhesives. Clean with damp cloth. Do not use abrasive cleaners, liquids or pastes.