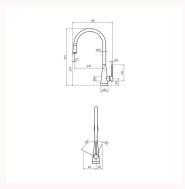

Product type Kitchen Tapware

 Brand
 Newform

 Collection
 Y-Con

 Range
 Design

**WxDxH** 52mm x 291mm x 414mm

Colour / Finish

Chrome Carbon S

MaterialBrassWELS4 StarNominal Flow Rate (L/m)7.5 L/min