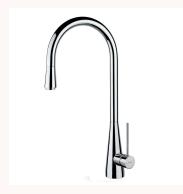

## Ycon Kitchen Mixer with Pull-out Spray

64215Q.21.018, 64215Q.M2.077

The Ycon Kitchen Mixer with Pull-Out Spray features a gently tapering base, and a tall swan neck design. This, along with its soft and smooth curves, provides a feminine touch to this elegant kitchen mixer.

Product type Kitchen Tapware

 Brand
 Newform

 Collection
 Y-Con

 Range
 Design

**WxDxH** 52mm x 291mm x 414mm

Colour / Finish

Chrome Carbon S

MaterialBrassWELS4 StarNominal Flow Rate (L/m)7.5 L/min