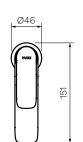

 $W \times D \times H$ 46 x 151 x 275mm

Tilt and Turn Operation

**Outlet Type** 106mm Reach. Concealed aerator

**Application** Basin

**WELS** 6 STAR 3.5L/min Flow

Warranty 15 Years (Conditions Apply)

PARIS