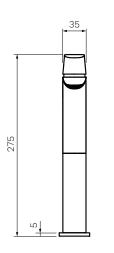

 $W \times D \times H$ 46 x 151 x 275mm

Tilt and Turn Operation

**Outlet Type** 106mm Reach. Concealed aerator

**Application** Basin

**WELS** 6 STAR 3.5L/min Flow

Warranty 15 Years (Conditions Apply)

PARIS