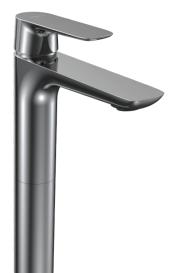

## Slim II High Basin Mixer

Product Code: S2.01-1HH120.XX

(see colour codes below)

This sleek mixer range fits perfectly throughout the home or commercial environment. A timeless design, featuring a beautifully curved handle which fits ergonomically in hand delivering outstanding user experience, reliability and aesthetic appeal.

 $W \times D \times H$ 46 x 151 x 275mm

Tilt and Turn Operation

**Outlet Type** 106mm Reach. Concealed aerator

**Application** Basin

**WELS** 6 STAR 3.5L/min Flow

Warranty 15 Years (Conditions Apply)

PARIS