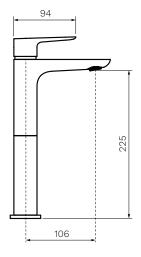

 $W \times D \times H$ 46 x 151 x 275mm

Tilt and Turn Operation

**Outlet Type** 106mm Reach. Concealed aerator

**Application** Basin

**WELS** 6 STAR 3.5L/min Flow

Warranty 15 Years (Conditions Apply)

PARIS