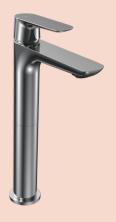

## Slim II High Basin Mixer

Product Code: S2.01-1HH120.XX

(see colour codes below)

This sleek mixer range fits perfectly throughout the home or commercial environment. A timeless design, featuring a beautifully curved handle which fits ergonomically in hand delivering outstanding user experience, reliability and aesthetic appeal.