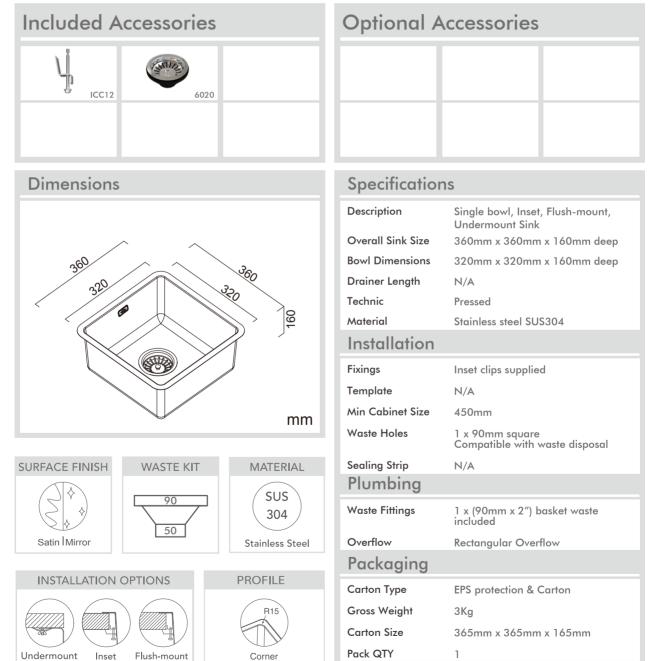

## Model Code: BS1

Abey are Australia's leaders in sinkware, designing and manufacturing to the world's highest quality specifications as well as sourcing and bringing you Europe's very best, leading edge designs – practical, affordable, inspirational, stylish, timeless or cutting edge. When you buy an Abey stainless steel sink you receive the highest quality and a 25 year warranty. Abey and the manufacturer are continually seeking ways to improve the design specifications, aesthetic and production techniques of the products. As a result, alterations to the specifications and dimensions of the products and designs occur continually.