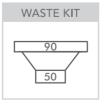

## **Included Accessories** UMG ICM8 6020 DTA16

| Specifications    |                                                  |
|-------------------|--------------------------------------------------|
| Description       | Single bowl, Inset / Undermount Sink             |
| Overall Sink Size | 540mm x 440mm x 210mm deep                       |
| Bowl Dimensions   | 500mm x 400mm x 210mm deep                       |
| Drainer Length    | N/A                                              |
| Technic           | Pressed                                          |
| Material          | Stainless steel SUS304                           |
| Installation      |                                                  |
| Fixings           | Inset and Undermount clips supplied              |
| Template          | N/A                                              |
| Min Cabinet Size  | 700mm                                            |
| Waste Holes       | 1 x 90mm round<br>Compatible with waste disposal |
| Sealing Strip     | N/A                                              |
| Plumbing          |                                                  |
| Waste Fittings    | 1 x (90mm x 2") basket waste included            |
| Overflow          | Available, conditions apply                      |
| Packaging         |                                                  |
| Carton Type       | EPS protection & Carton                          |
| Gross Weight      | 7.28Kg                                           |
| Carton Size       | 620x 263mm x 518mm                               |
| Pack QTY          | 1                                                |