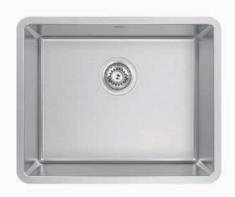

## **Included Accessories** UMG ICM8 6020 DTA16

| Specifications    |                                                  |
|-------------------|--------------------------------------------------|
| Description       | Single bowl, Inset / Undermount Sink             |
| Overall Sink Size | 540mm x 440mm x 210mm deep                       |
| Bowl Dimensions   | 500mm x 400mm x 210mm deep                       |
| Drainer Length    | N/A                                              |
| Technic           | Pressed                                          |
| Material          | Stainless steel SUS304                           |
| Installation      |                                                  |
| Fixings           | Inset and Undermount clips supplied              |
| Template          | N/A                                              |
| Min Cabinet Size  | 700mm                                            |
| Waste Holes       | 1 x 90mm round<br>Compatible with waste disposal |
| Sealing Strip     | N/A                                              |
| Plumbing          |                                                  |
| Waste Fittings    | 1 x (90mm x 2") basket waste included            |
| Overflow          | Available, conditions apply                      |
| Packaging         |                                                  |
| Carton Type       | EPS protection & Carton                          |
| Gross Weight      | 7.28Kg                                           |
| Carton Size       | 620x 263mm x 518mm                               |
| Pack QTY          | 1                                                |