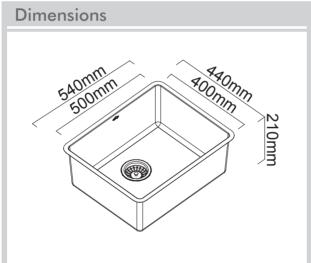

## **Included Accessories** UMG ICM8 6020 DTA16

| Specifications    |                                                  |
|-------------------|--------------------------------------------------|
| Description       | Single bowl, Inset / Undermount Sink             |
| Overall Sink Size | 540mm x 440mm x 210mm deep                       |
| Bowl Dimensions   | 500mm x 400mm x 210mm deep                       |
| Drainer Length    | N/A                                              |
| Technic           | Pressed                                          |
| Material          | Stainless steel SUS304                           |
| Installation      |                                                  |
| Fixings           | Inset and Undermount clips supplied              |
| Template          | N/A                                              |
| Min Cabinet Size  | 700mm                                            |
| Waste Holes       | 1 x 90mm round<br>Compatible with waste disposal |
| Sealing Strip     | N/A                                              |
| Plumbing          |                                                  |
| Waste Fittings    | 1 x (90mm x 2") basket waste included            |
| Overflow          | Available, conditions apply                      |
| Packaging         |                                                  |
| Carton Type       | EPS protection & Carton                          |
| Gross Weight      | 7.28Kg                                           |
| Carton Size       | 620x 263mm x 518mm                               |
| Pack QTY          | 1                                                |