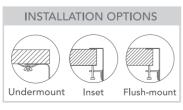

## **Included Accessories** UMG ICM8 6020 DTA16

| Specifications    |                                                  |
|-------------------|--------------------------------------------------|
| Description       | Single bowl, Inset / Undermount Sink             |
| Overall Sink Size | 540mm x 440mm x 210mm deep                       |
| Bowl Dimensions   | 500mm x 400mm x 210mm deep                       |
| Drainer Length    | N/A                                              |
| Technic           | Pressed                                          |
| Material          | Stainless steel SUS304                           |
| Installation      |                                                  |
| Fixings           | Inset and Undermount clips supplied              |
| Template          | N/A                                              |
| Min Cabinet Size  | 700mm                                            |
| Waste Holes       | 1 x 90mm round<br>Compatible with waste disposal |
| Sealing Strip     | N/A                                              |
| Plumbing          |                                                  |
| Waste Fittings    | 1 x (90mm x 2") basket waste included            |
| Overflow          | Available, conditions apply                      |
| Packaging         |                                                  |
| Carton Type       | EPS protection & Carton                          |
| Gross Weight      | 7.28Kg                                           |
| Carton Size       | 620x 263mm x 518mm                               |
| Pack QTY          | 1                                                |