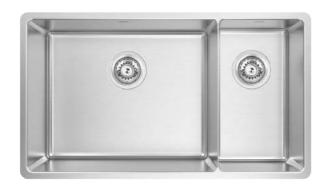

## Model Code: LUA221

| CBB368            |                                                          |
|-------------------|----------------------------------------------------------|
| Specification     | าร                                                       |
| Description       | Double bowls, Inset / Undermount Sink                    |
| Overall Sink Size | 769mm x 440mm x 210mm deep                               |
| Bowl Dimensions   | 500mm x 400mm x 210mm deep<br>225mm x 400mm x 160mm deep |
| Drainer Length    | N/A                                                      |
| Technic           | Pressed                                                  |
| Material          | Stainless steel SUS304                                   |
| Installation      |                                                          |
| Fixings           | Inset and Undermount clips supplied                      |