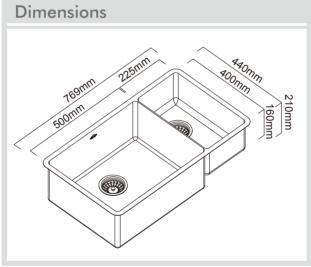

## Model Code: LUA221

| CBB368            |                                                          |
|-------------------|----------------------------------------------------------|
| Specification     | าร                                                       |
| Description       | Double bowls, Inset / Undermount Sink                    |
| Overall Sink Size | 769mm x 440mm x 210mm deep                               |
| Bowl Dimensions   | 500mm x 400mm x 210mm deep<br>225mm x 400mm x 160mm deep |
| Drainer Length    | N/A                                                      |
| Technic           | Pressed                                                  |
| Material          | Stainless steel SUS304                                   |
| Installation      |                                                          |
| Fixings           | Inset and Undermount clips supplied                      |