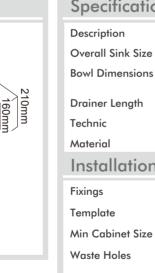

## Model Code: LUA221

| CBB368            |                                                          |
|-------------------|----------------------------------------------------------|
| Specification     | าร                                                       |
| Description       | Double bowls, Inset / Undermount Sink                    |
| Overall Sink Size | 769mm x 440mm x 210mm deep                               |
| Bowl Dimensions   | 500mm x 400mm x 210mm deep<br>225mm x 400mm x 160mm deep |
| Drainer Length    | N/A                                                      |
| Technic           | Pressed                                                  |
| Material          | Stainless steel SUS304                                   |
| Installation      |                                                          |
| Fixings           | Inset and Undermount clips supplied                      |

N/A

800mm

Undermount

INSTALLATION OPTIONS

Inset

Flush-mount

| PROFILE |
|---------|
| R15     |
| Corner  |
|         |

| Waste Holes    | 2 x 90mm round<br>Compatible with waste disposal |
|----------------|--------------------------------------------------|
| Sealing Strip  | N/A                                              |
| Plumbing       |                                                  |
| Waste Fittings | 2 x (90mm x 2") basket wastes included           |
| Overflow       | Available, conditions apply                      |
| Packaging      |                                                  |
| Carton Type    | EPS protection & Carton                          |
| Gross Weight   | 11.75Kg                                          |
| Carton Size    | 863mm x 286mm x 513mm                            |
| Pack QTY       | 1                                                |