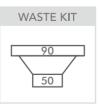

N/A

800mm

Undermount

INSTALLATION OPTIONS

Inset

Flush-mount

| PROFILE |
|---------|
| R15     |
| Corner  |
|         |

| Waste Holes    | 2 x 90mm round<br>Compatible with waste disposal |
|----------------|--------------------------------------------------|
| Sealing Strip  | N/A                                              |
| Plumbing       |                                                  |
| Waste Fittings | 2 x (90mm x 2") basket wastes included           |
| Overflow       | Available, conditions apply                      |
| Packaging      |                                                  |
| Carton Type    | EPS protection & Carton                          |
| Gross Weight   | 11.75Kg                                          |
| Carton Size    | 863mm x 286mm x 513mm                            |
| Pack QTY       | 1                                                |