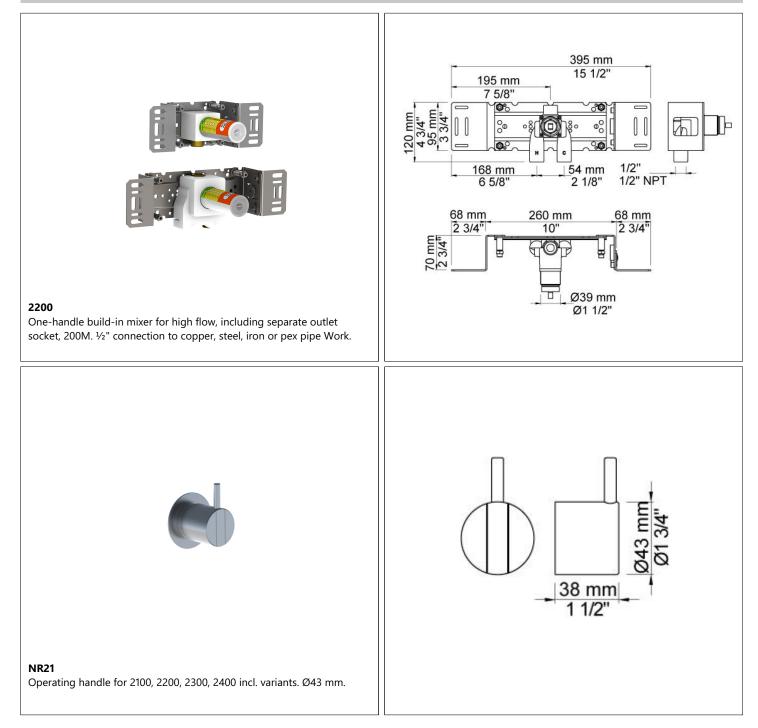

## 2261

One-handle build-in mixer with ceramic disc technology. 2261UP = Mixer 2200. 2261AP = Handle NR21, wall-mounted head shower 060, 60 mm circular flanges 2001.