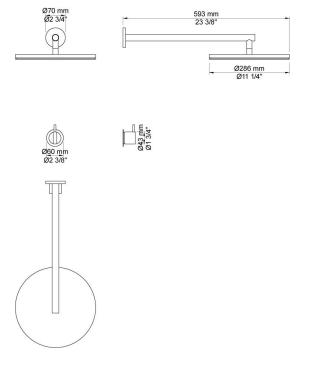

## 2261

One-handle build-in mixer with ceramic disc technology. 2261UP = Mixer 2200. 2261AP = Handle NR21, wall-mounted head shower 060, 60 mm circular flanges 2001.