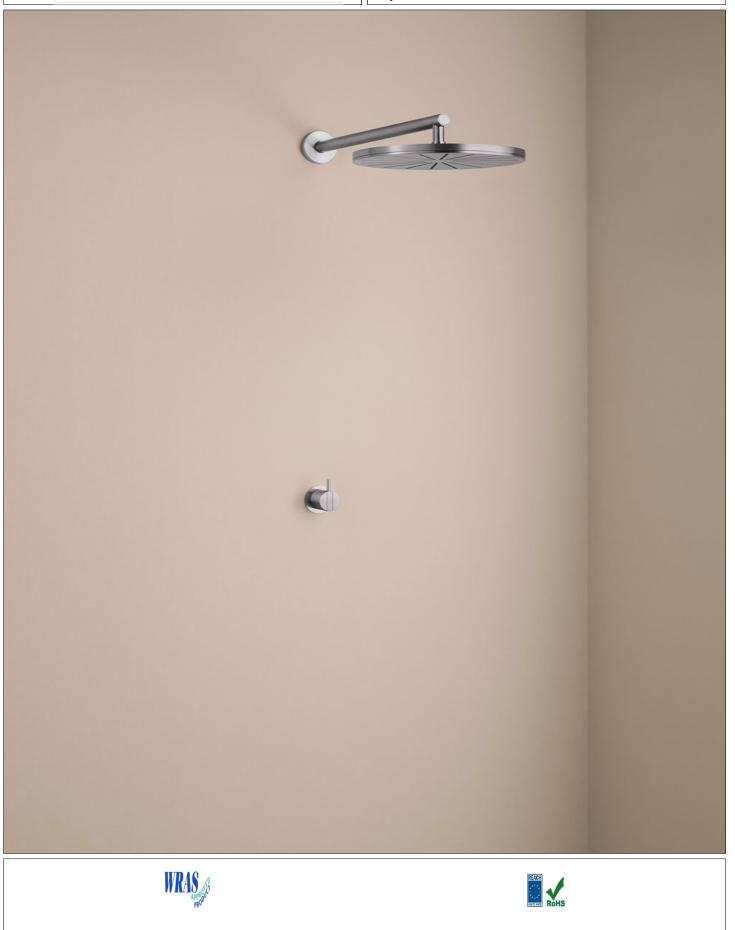

## 2261

One-handle build-in mixer with ceramic disc technology. 2261UP = Mixer 2200. 2261AP = Handle NR21, wall-mounted head shower 060, 60 mm circular flanges 2001.