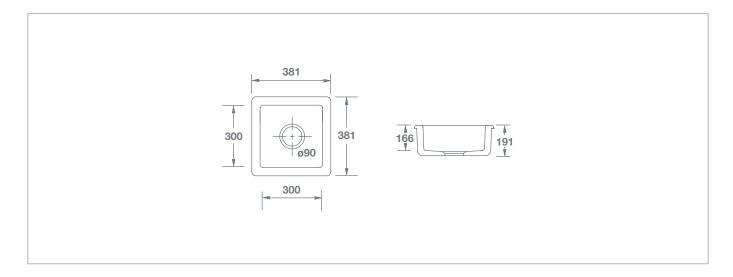

## **Belthorn**

|                            |           | Dimensions |     |     |     | •••• | KG |
|----------------------------|-----------|------------|-----|-----|-----|------|----|
| Belthorn White no overflow | SBEL381WH | (mm)       | 381 | 381 | 191 | 90   | 16 |

## Features include:

- · Inset or undermount sink.
- · No overflow
- · Central 90mm waste outlet suitable for basket strainer or waste disposer.
- $\cdot \ \text{Chrome 90mm basket strainer included as standard. Special finishes available, sold separately.}$