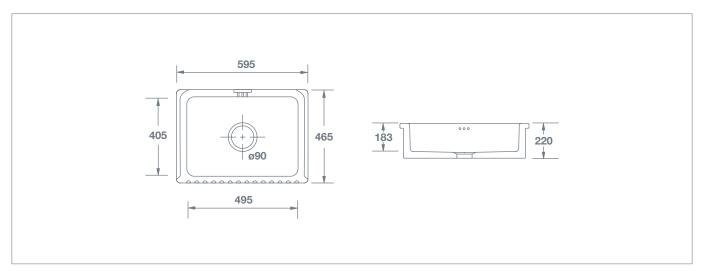

## **Bowland 600**

|                                           |             | Dimensions |     |     |     |    | KG |
|-------------------------------------------|-------------|------------|-----|-----|-----|----|----|
| Bowland 600 White<br>with 3 hole overflow | SO0600010WH | (mm)       | 595 | 465 | 220 | 90 | 42 |