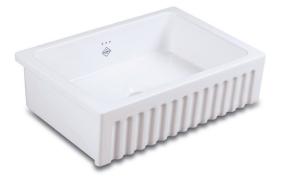

## Features include:

- · Single bowl apron-front sink with distinctive fluted front.
- · 3 hole overflow.
- · Central 90mm waste outlet suitable for basket strainer or waste disposer. • Chrome 90mm basket strainer included as standard. Special finishes available, sold separately. • Suits sink grid Type 3 (FT0300010).