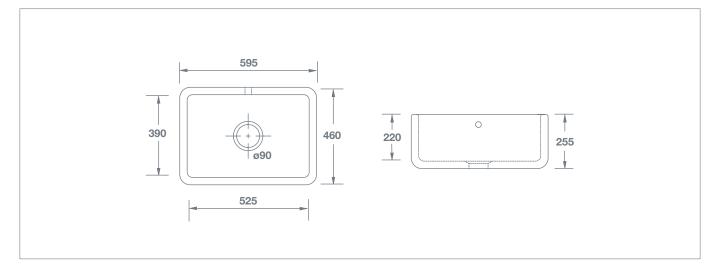

## Butler 600

|                                      |           | Dimensions |     |     |     | -000 | KG |
|--------------------------------------|-----------|------------|-----|-----|-----|------|----|
| Butler 600 White with round overflow | SCBU600WH | (mm)       | 595 | 460 | 255 | 90   | 50 |

## Features include:

- · Single bowl apron-front sink.
- · Round overflow.
- $\cdot$  Central 90mm waste outlet suitable for basket strainer or waste disposer.
- Chrome 90mm basket strainer included as standard. Special finishes available, sold separately.
- · Suits sink grid Type 3 (FT0300010).
- · Lifetime residential replacement warranty on sink. Visit Shaws website for more details.