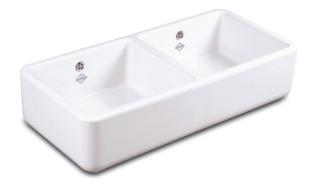

## Features include:

- · Compact double bowl apron-front sink with central dividing wall.
- · Round overflows
- · Central 90mm waste outlets suitable for basket strainers or waste disposers.
- $\cdot \text{Chrome 90mm basket strainers included as standard. Special finishes available, sold separately.}\\$
- · Suits sink grid Type 4 (FT0400010).
- Lifetime residential replacement warranty on sink. Visit Shaws website for more details.