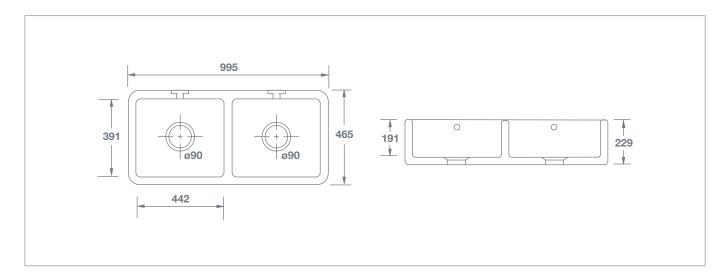

## **Double Bowl 1000**

|                                             |           |      | Dimensions |     |     |    | KG |
|---------------------------------------------|-----------|------|------------|-----|-----|----|----|
| Double Bowl 1000 White with round overflows | SCLD101WH | (mm) | 995        | 465 | 229 | 90 | 70 |