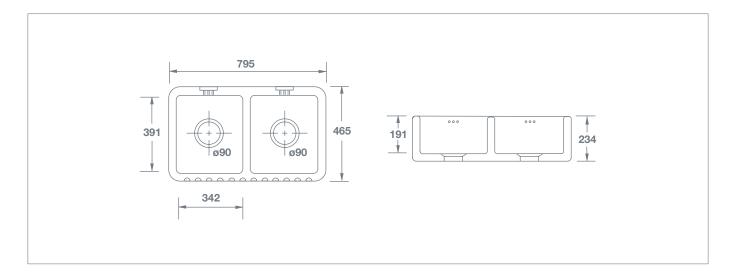

## Ribchester 800

|                                            |             | Dimensions |     |     |     | •000 | KG |
|--------------------------------------------|-------------|------------|-----|-----|-----|------|----|
| Ribchester 800 White with 3 hole overflows | SO0800010WH | (mm)       | 795 | 465 | 234 | 90   | 70 |

## Features include:

- · Double bowl apron-front sink with central dividing wall.
- · Distinctive fluted front.
- · 3 hole overflows.
- · Central 90mm waste outlets suitable for basket strainers or waste disposers.
- Chrome 90mm basket strainers included as standard. Special finishes available, sold separately.
  Suits sink grid Type 4 (FT0400010).