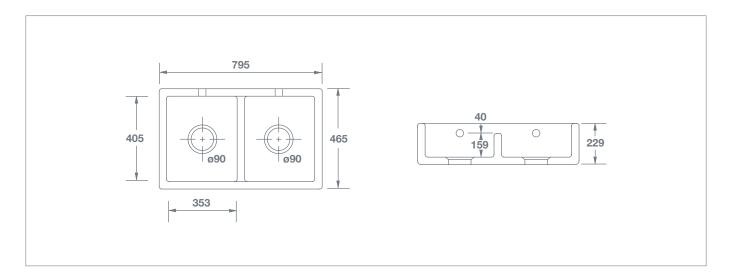

## **Shaker Double 800**

|                                              |           | Dimensions |     |     |     | 900 | KG   |
|----------------------------------------------|-----------|------------|-----|-----|-----|-----|------|
| Shaker Double 800 White with round overflows | SCSH800WH | (mm)       | 795 | 465 | 229 | 90  | 60.5 |

## Features include:

- Double bowl apron-front sink with dropped central dividing wall.
- · Round overflows
- · Central 90mm waste outlet suitable for basket strainers or waste disposers.
- · Chrome 90mm basket strainers included as standard. Special finishes available, sold separately.
- · Suits sink grid Type 4 (FT0400010).
- Lifetime residential replacement warranty on sink. Visit Shaws website for more details.