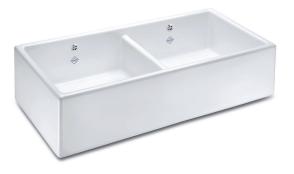

## **Shaker Double 800**

|                                              |           | Dimensions |     |     |     | 900 | KG   |
|----------------------------------------------|-----------|------------|-----|-----|-----|-----|------|
| Shaker Double 800 White with round overflows | SCSH800WH | (mm)       | 795 | 465 | 229 | 90  | 60.5 |

## Features include:

- Double bowl apron-front sink with dropped central dividing wall.
- · Round overflows
- · Central 90mm waste outlet suitable for basket strainers or waste disposers.
- · Chrome 90mm basket strainers included as standard. Special finishes available, sold separately.
- · Suits sink grid Type 4 (FT0400010).
- Lifetime residential replacement warranty on sink. Visit Shaws website for more details.