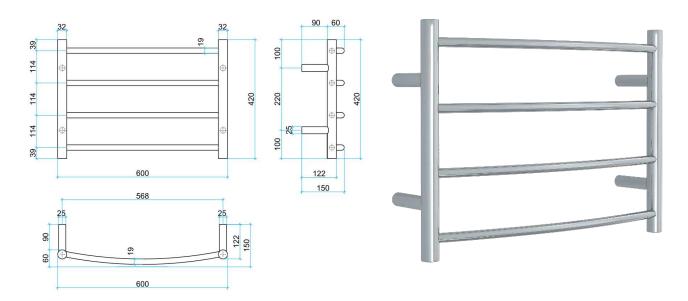

| Stock Code |                          |                    | Output (W) | No. of Bars |
|------------|--------------------------|--------------------|------------|-------------|
| CR40M      | Polished Stainless Steel | W600 x H420 x D150 | 45 Watts   | 4           |

PLEASE NOTE: Specifications are for information purposes only. Whilst every effort has been made to ensure the product specifications are accurate, due to continuing product development and improvement the specifications are subject to change. Specifications can be used to rough in and fit timber supports in the wall however we recommend no holes are drilled without having the product on site or verifying the details with the manufacturer. Thermogroup cannot be held liable or responsible for errors due to updated specifications.