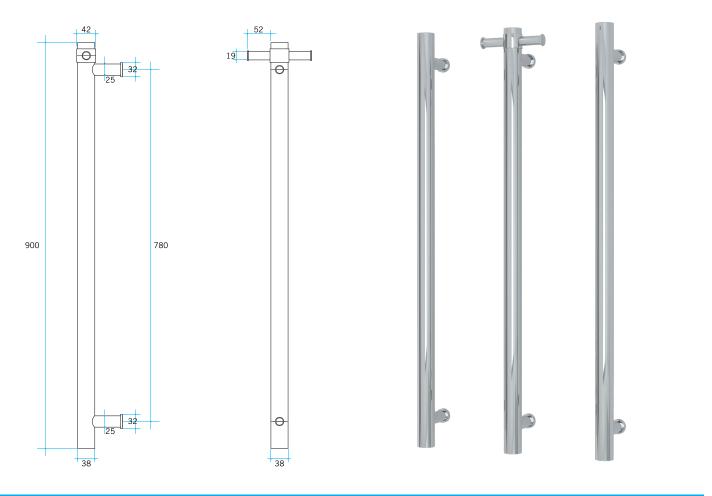

## **Thermorail Towel Rails 12V**

Electric Heated Towel Rails for use in bathrooms

| Stock Code | Finish                   | Size (mm)          | Output (W) | No. of Bars |
|------------|--------------------------|--------------------|------------|-------------|
| VS900H     | Polished Stainless Steel | W142 x H900 x D100 | 30 Watts   | 1           |

## Rails are sold individually. Hooks are removable.

Please note: Specifications are for information purposes only. Whilst every effort has been made to ensure the product specifications are accurate, due to continuing product development and improvement the specifications are subject to change. Specifications can be used to rough in and fit timber supports in the wall however we recommend no holes are drilled without having the product on site or verifying the details with the manufacturer. Thermogroup cannot be held liable or responsible for errors due to updated specifications