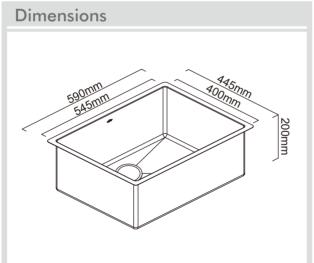

## **Included Accessories** ICM12 UMC6 x 2 6020 DTA16

| Description       | Single Bowl, Inset/Undermount Sink               |  |
|-------------------|--------------------------------------------------|--|
| Overall Sink Size | 590mm x 445mm x 200mm deep                       |  |
| Bowl Dimensions   | 545mm x 400mm x 200mm deep                       |  |
| Drainer Length    | N/A                                              |  |
| Technic           | Fabrication                                      |  |
| Material          | Stainless steel SUS304                           |  |
| Installation      |                                                  |  |
| Fixings           | Inset & Undermount clips supplied                |  |
| Template          | N/A                                              |  |
| Min Cabinet Size  | 700mm                                            |  |
| Waste Holes       | 1 x 90mm round<br>Compatible with waste disposal |  |
| Plumbing          |                                                  |  |
| Waste Fittings    | 1 x (90mm x 2") basket wastes included           |  |
| Overflow          | Available, conditions apply                      |  |
| Packaging         |                                                  |  |
| Carton Type       | EPS protection & individual carton               |  |
| Gross Weight      | 8.8Kg                                            |  |
| Carton Size       | 675mm x 286mm x 513mm                            |  |