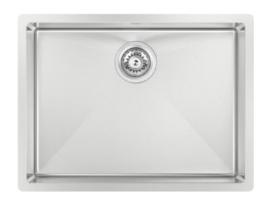

## **Included Accessories** ICM12 UMC6 x 2 6020 DTA16

| Description       | Single Bowl, Inset/Undermount Sink               |  |
|-------------------|--------------------------------------------------|--|
| Overall Sink Size | 590mm x 445mm x 200mm deep                       |  |
| Bowl Dimensions   | 545mm x 400mm x 200mm deep                       |  |
| Drainer Length    | N/A                                              |  |
| Technic           | Fabrication                                      |  |
| Material          | Stainless steel SUS304                           |  |
| Installation      |                                                  |  |
| Fixings           | Inset & Undermount clips supplied                |  |
| Template          | N/A                                              |  |
| Min Cabinet Size  | 700mm                                            |  |
| Waste Holes       | 1 x 90mm round<br>Compatible with waste disposal |  |
| Plumbing          |                                                  |  |
| Waste Fittings    | 1 x (90mm x 2") basket wastes included           |  |
| Overflow          | Available, conditions apply                      |  |
| Packaging         |                                                  |  |
| Carton Type       | EPS protection & individual carton               |  |
| Gross Weight      | 8.8Kg                                            |  |
| Carton Size       | 675mm x 286mm x 513mm                            |  |