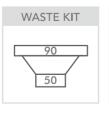

## **Included Accessories** ICM12 UMC6 x 2 6020 DTA16

| Description       | Single Bowl, Inset/Undermount Sink               |  |
|-------------------|--------------------------------------------------|--|
| Overall Sink Size | 590mm x 445mm x 200mm deep                       |  |
| Bowl Dimensions   | 545mm x 400mm x 200mm deep                       |  |
| Drainer Length    | N/A                                              |  |
| Technic           | Fabrication                                      |  |
| Material          | Stainless steel SUS304                           |  |
| Installation      |                                                  |  |
| Fixings           | Inset & Undermount clips supplied                |  |
| Template          | N/A                                              |  |
| Min Cabinet Size  | 700mm                                            |  |
| Waste Holes       | 1 x 90mm round<br>Compatible with waste disposal |  |
| Plumbing          |                                                  |  |
| Waste Fittings    | 1 x (90mm x 2") basket wastes included           |  |
| Overflow          | Available, conditions apply                      |  |
| Packaging         |                                                  |  |
| Carton Type       | EPS protection & individual carton               |  |
| Gross Weight      | 8.8Kg                                            |  |
| Carton Size       | 675mm x 286mm x 513mm                            |  |