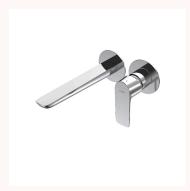

## Slim II Wall Mixer with 190mm Spout (Individual Flanges)

S2.01-2RF190, S2.01-2RF190.02, S2.01-2RF190.41, S2.01-2RF190.46, S2.01-2RF190.50

This sleek mixer range fits perfectly throughout the home or commercial environment. A timeless design, featuring a beautifully curved handle and delivering outstanding user experience, reliability and aesthetic appeal. Brushed Nickel, Brushed Brass and Fucile finishes are PVD. Chrome and Matt Black finishes are Electroplate.

Product type Bathroom Tapware

 Brand
 PARISI

 Collection
 Slim II

 Range
 Design

**WxDxH** 200mm x 215mm x 123mm

Colour / Finish

Chrome

Matt Black

Brushed Nickel

Brushed Brass

Brass | PVD | Electroplate

WELS 6 Star
Nominal Flow Rate (L/m) 4 L/min

Warranty 15 Year Warranty
Availability Stocked Item

Features: Tilt and Turn Operation. 190mm reach. Concealed aerator.