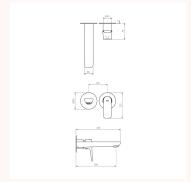

Product type Bathroom Tapware

 Brand
 PARISI

 Collection
 Slim II

 Range
 Design

**WxDxH** 200mm x 215mm x 123mm

Colour / Finish

Chrome

Matt Black