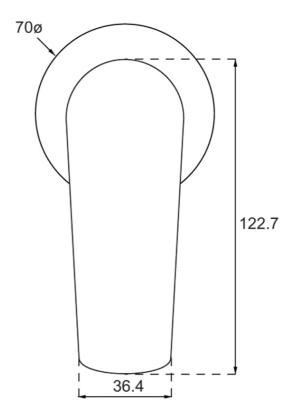

## **Technical Specification**

\*Please visit argentaust.com.au/warranty to view the full warranty

Note: All dimensions are in millimetres and are subject to normal manufacturing variations. Always use the physical product measurements for cut-outs and rough-ins as the technical details shown may differ from the actual product. Use acetic cured silicone sealant. Do not use epoxy type adhesives. Clean with damp cloth. Do not use abrasive cleaners, liquids or pastes.