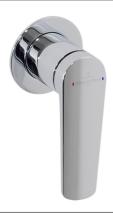

# **Stratos Shower Mixer Trim**

### **Product Image**



### **Product Details**

**Code:** TV\$11561XB Brand: Villeroy & Boch

Range: Stratos
Warranty: 15 Years\*
WELS: N/A



Suite 4 I 22 King Edward Road OSBORNE PARK WA 6017 T 08 9344 1500 W seaofwhite.com.au

### **Additional Features**

#### **Required Product**

ColourChoice TVS0033161

#### **Recommended Products**

#### **Additional Notes**

- 35mm Ceramic Cartridge
- Compact 70mm Plate

### Installation Instructions

- \* NOT COMPATIBLE WITH UNIVERSAL BODY
- \* ONLY USE COLOURCHOICE BODY TVS0033161

## **Technical Specification**



\*Please visit argentaust.com.au/warranty to view the full warranty

Note: All dimensions are in millimetres and are subject to normal manufacturing variations. Always use the physical product measurements for cut-outs and rough-ins as the technical detail