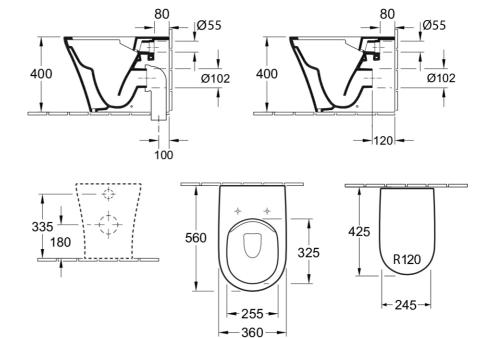

## **Technical Specification**

Note: All dimensions are in millimetres and are subject to normal manufacturing variations. Always use the physical product measurements for cut-outs and rough-ins as the technical details shown may differ from the actual product. Use acetic cured silicone sealant. Do not use epoxy type adhesives. Clean with damp cloth. Do not use abrasive cleaners, liquids or pastes.