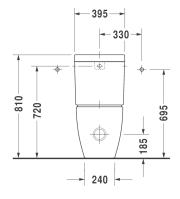

---------------------------|
| Designer          | sieger design             |
| Colour            | Alpine White              |
| Seat              | Soft Closing              |
| Trap              | S-Trap - Set Out 70-170mm |
| Water Inlet       | Rear                      |
| WELS Rating       | 4 Star                    |
| Water Consumption | 4.5/3L (3.4 Avg) Flush    |

| Inclusions | Toilet close-c. 630mm Happy D.2 |
|------------|---------------------------------|
|            | Cistern Happy D.2 white         |
|            | Seat and cover Happy D.2, white |
|            | Vario Bend                      |
|            | Cistern Valve (Stop Cock)       |
| Warranty   | 15 Years (Conditions Apply)     |
|            |                                 |

## **Technical Diagrams**