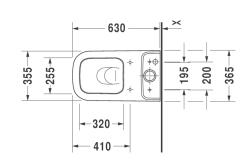

-------------------------|
| Designer          | sieger design             |
| Colour            | Alpine White              |
| Seat              | Soft Closing              |
| Trap              | S-Trap - Set Out 70-170mm |
| Water Inlet       | Rear                      |
| WELS Rating       | 4 Star                    |
| Water Consumption | 4.5/3L (3.4 Avg) Flush    |

| Inclusions | Toilet close-c. 630mm Happy D.2 |
|------------|---------------------------------|
|            | Cistern Happy D.2 white         |
|            | Seat and cover Happy D.2, white |
|            | Vario Bend                      |
|            | Cistern Valve (Stop Cock)       |
| Warranty   | 15 Years (Conditions Apply)     |
|            |                                 |

## **Technical Diagrams**