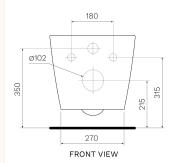

| Product type<br>Brand<br>Collection<br>Range<br>Designers | Toilets<br>PARISI<br>Ellisse<br>Design                                                                                                                        |
|-----------------------------------------------------------|---------------------------------------------------------------------------------------------------------------------------------------------------------------|
| Collection<br>Range                                       | Ellisse                                                                                                                                                       |
| Range                                                     |                                                                                                                                                               |
| -                                                         | Design                                                                                                                                                        |
| Designers                                                 |                                                                                                                                                               |
| Designers                                                 | PARISI Design Team                                                                                                                                            |
| WxDxH                                                     | 345mm x 515mm x 345mm                                                                                                                                         |
| Colour / Finish                                           | Gloss White                                                                                                                                                   |
| Material                                                  | Ceramic<br>4 Star 4.5/3L<br>P-Trap<br>215mm height FFL<br>Back Inlet 350mm height FFL<br>Soft Close Seat Centric Lift Off Hinge (PN5745)<br>3.3 Litres<br>Yes |
| WELS                                                      |                                                                                                                                                               |
| Trap options                                              |                                                                                                                                                               |
| P Trap set out (mm)                                       |                                                                                                                                                               |
| Inlet Options                                             |                                                                                                                                                               |
| Seat                                                      |                                                                                                                                                               |
| Average water flush (L/f)                                 |                                                                                                                                                               |
| Rimless                                                   |                                                                                                                                                               |
| Warranty                                                  | 10 Year Warranty                                                                                                                                              |
| Availability                                              | Stocked Item                                                                                                                                                  |
| Fixing Types                                              | Wall                                                                                                                                                          |
| Features:                                                 | Seat - Soft Close, Slim Heavy Grade, Easy Lift-off Hinges, UV Resistant<br>Antibacterial (PN5745)                                                             |
| Installation Instructions:                                | Compatible with concealed cisterns (PA120, PA121, PA140, PA141)<br>Compatible with push button panels and remote button sets (PA221 - PA265)                  |