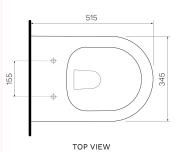

| Product type<br>Brand<br>Collection<br>Range<br>Designers | Toilets<br>PARISI<br>Ellisse<br>Design                                                                                                                        |
|-----------------------------------------------------------|---------------------------------------------------------------------------------------------------------------------------------------------------------------|
| Collection<br>Range                                       | Ellisse                                                                                                                                                       |
| Range                                                     |                                                                                                                                                               |
| -                                                         | Design                                                                                                                                                        |
| Designers                                                 |                                                                                                                                                               |
| Designers                                                 | PARISI Design Team                                                                                                                                            |
| WxDxH                                                     | 345mm x 515mm x 345mm                                                                                                                                         |
| Colour / Finish                                           | Gloss White                                                                                                                                                   |
| Material                                                  | Ceramic<br>4 Star 4.5/3L<br>P-Trap<br>215mm height FFL<br>Back Inlet 350mm height FFL<br>Soft Close Seat Centric Lift Off Hinge (PN5745)<br>3.3 Litres<br>Yes |
| WELS                                                      |                                                                                                                                                               |
| Trap options                                              |                                                                                                                                                               |
| P Trap set out (mm)                                       |                                                                                                                                                               |
| Inlet Options                                             |                                                                                                                                                               |
| Seat                                                      |                                                                                                                                                               |
| Average water flush (L/f)                                 |                                                                                                                                                               |
| Rimless                                                   |                                                                                                                                                               |
| Warranty                                                  | 10 Year Warranty                                                                                                                                              |
| Availability                                              | Stocked Item                                                                                                                                                  |
| Fixing Types                                              | Wall                                                                                                                                                          |
| Features:                                                 | Seat - Soft Close, Slim Heavy Grade, Easy Lift-off Hinges, UV Resistant<br>Antibacterial (PN5745)                                                             |
| Installation Instructions:                                | Compatible with concealed cisterns (PA120, PA121, PA140, PA141)<br>Compatible with push button panels and remote button sets (PA221 - PA265)                  |