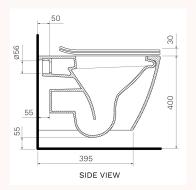

| Product type<br>Brand<br>Collection<br>Range<br>Designers | Toilets<br>PARISI<br>Ellisse<br>Design                                                                                                                        |
|-----------------------------------------------------------|---------------------------------------------------------------------------------------------------------------------------------------------------------------|
| Collection<br>Range                                       | Ellisse                                                                                                                                                       |
| Range                                                     |                                                                                                                                                               |
| -                                                         | Design                                                                                                                                                        |
| Designers                                                 |                                                                                                                                                               |
| Designers                                                 | PARISI Design Team                                                                                                                                            |
| WxDxH                                                     | 345mm x 515mm x 345mm                                                                                                                                         |
| Colour / Finish                                           | Gloss White                                                                                                                                                   |
| Material                                                  | Ceramic<br>4 Star 4.5/3L<br>P-Trap<br>215mm height FFL<br>Back Inlet 350mm height FFL<br>Soft Close Seat Centric Lift Off Hinge (PN5745)<br>3.3 Litres<br>Yes |
| WELS                                                      |                                                                                                                                                               |
| Trap options                                              |                                                                                                                                                               |
| P Trap set out (mm)                                       |                                                                                                                                                               |
| Inlet Options                                             |                                                                                                                                                               |
| Seat                                                      |                                                                                                                                                               |
| Average water flush (L/f)                                 |                                                                                                                                                               |
| Rimless                                                   |                                                                                                                                                               |
| Warranty                                                  | 10 Year Warranty                                                                                                                                              |
| Availability                                              | Stocked Item                                                                                                                                                  |
| Fixing Types                                              | Wall                                                                                                                                                          |
| Features:                                                 | Seat - Soft Close, Slim Heavy Grade, Easy Lift-off Hinges, UV Resistant<br>Antibacterial (PN5745)                                                             |
| Installation Instructions:                                | Compatible with concealed cisterns (PA120, PA121, PA140, PA141)<br>Compatible with push button panels and remote button sets (PA221 - PA265)                  |