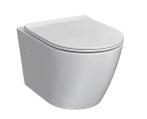

## Ellisse II Wall Hung Pan Rimless (including Soft Close Seat)

## PN620

The innovative design of the PARISI Ellisse II Wall Hung Pan with Rimless technology projects water rather than the traditional flushing mechanism where water pours down the rim. Through the powerful delivery of water and open rim design, maximum cleaning of the inner bowl is achieved.

| Product type<br>Brand<br>Collection<br>Range<br>Designers | Toilets<br>PARISI<br>Ellisse<br>Design                                                                                                                        |
|-----------------------------------------------------------|---------------------------------------------------------------------------------------------------------------------------------------------------------------|
| Collection<br>Range                                       | Ellisse                                                                                                                                                       |
| Range                                                     |                                                                                                                                                               |
| -                                                         | Design                                                                                                                                                        |
| Designers                                                 |                                                                                                                                                               |
| Designers                                                 | PARISI Design Team                                                                                                                                            |
| WxDxH                                                     | 345mm x 515mm x 345mm                                                                                                                                         |
| Colour / Finish                                           | Gloss White                                                                                                                                                   |
| Material                                                  | Ceramic<br>4 Star 4.5/3L<br>P-Trap<br>215mm height FFL<br>Back Inlet 350mm height FFL<br>Soft Close Seat Centric Lift Off Hinge (PN5745)<br>3.3 Litres<br>Yes |
| WELS                                                      |                                                                                                                                                               |
| Trap options                                              |                                                                                                                                                               |
| P Trap set out (mm)                                       |                                                                                                                                                               |
| Inlet Options                                             |                                                                                                                                                               |
| Seat                                                      |                                                                                                                                                               |
| Average water flush (L/f)                                 |                                                                                                                                                               |
| Rimless                                                   |                                                                                                                                                               |
| Warranty                                                  | 10 Year Warranty                                                                                                                                              |
| Availability                                              | Stocked Item                                                                                                                                                  |
| Fixing Types                                              | Wall                                                                                                                                                          |
| Features:                                                 | Seat - Soft Close, Slim Heavy Grade, Easy Lift-off Hinges, UV Resistant<br>Antibacterial (PN5745)                                                             |
| Installation Instructions:                                | Compatible with concealed cisterns (PA120, PA121, PA140, PA141)<br>Compatible with push button panels and remote button sets (PA221 - PA265)                  |