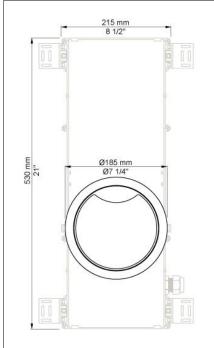

## RS10

Electronic soap dispenser. Available for liquid and foam soap.Wall thickness: Min. 12 mm, max. 25.Motion sensor turns on light inside dispenser when someone approaches. Can be deactivated.Soap level indicator lights (green-red).Supply network 110-230V. Transformer included. Vandalism protection against unintended activation.Colours: Black or white.Ring, material: High polished chrome, natural brass, brushed chrome, brushed stainless steel or 15 different colours.