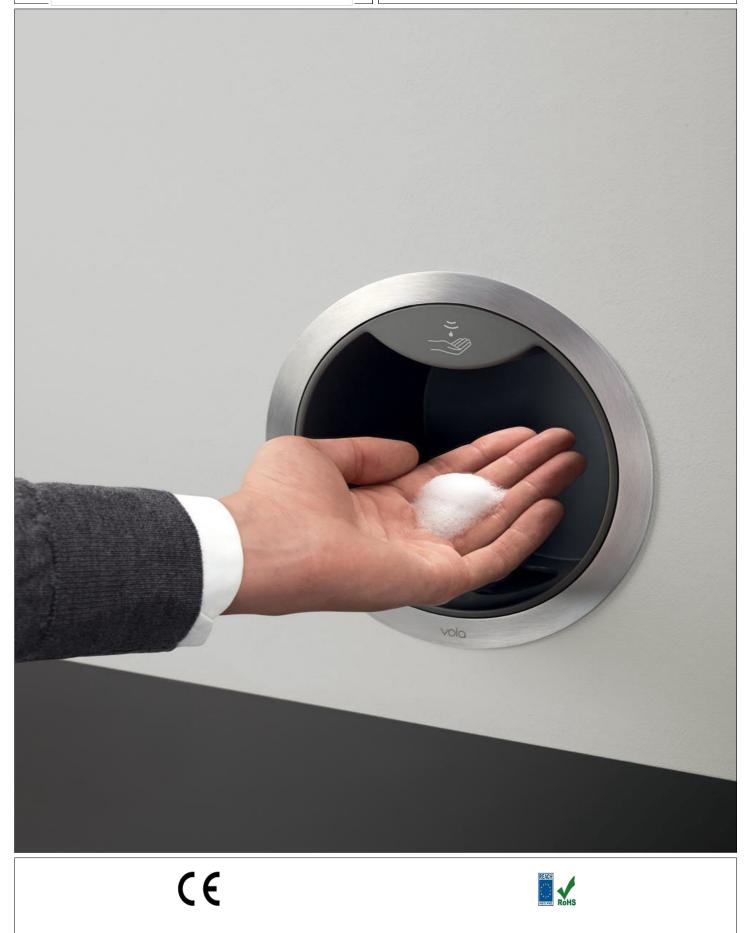

## RS10

Electronic soap dispenser. Available for liquid and foam soap.Wall thickness: Min. 12 mm, max. 25.Motion sensor turns on light inside dispenser when someone approaches. Can be deactivated.Soap level indicator lights (green-red).Supply network 110-230V. Transformer included. Vandalism protection against unintended activation.Colours: Black or white.Ring, material: High polished chrome, natural brass, brushed chrome, brushed stainless steel or 15 different colours.