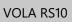

## RS10

Electronic soap dispenser. Available for liquid and foam soap.Wall thickness: Min. 12 mm, max. 25.Motion sensor turns on light inside dispenser when someone approaches. Can be deactivated.Soap level indicator lights (green-red).Supply network 110-230V. Transformer included. Vandalism protection against unintended activation.Colours: Black or white.Ring, material: High polished chrome, natural brass, brushed chrome, brushed stainless steel or 15 different colours.