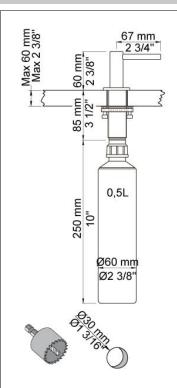

## T36

Deck-mounted soap dispenser. pH neutral liquid soap can be used (pH value: 4,5 - 7,5). Viscosity: approx. 1500cP - 2000cP at  $20^{\circ}C$ .