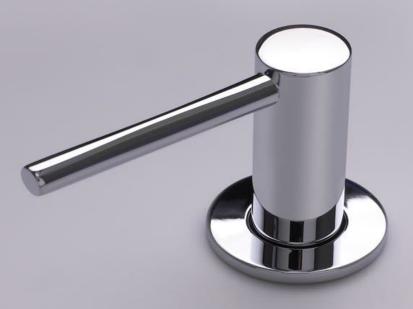

## T36

Deck-mounted soap dispenser. pH neutral liquid soap can be used (pH value: 4,5 - 7,5). Viscosity: approx. 1500cP - 2000cP at  $20^{\circ}C$ .