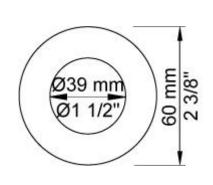

VOLA 2251 3/4

**001** 60 mm circular flange. Hole Ø30 mm.

**050**Head shower, wall-mounted.Fits 200M in an existing installation if it is from thenew generation of VOLA build-in fittings after 1995.

**2001** 60 mm circular flange. Hole Ø39 mm.