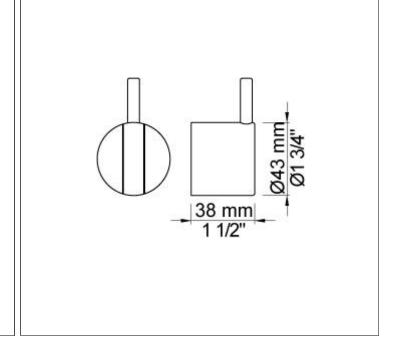

|  |  |  |
| Color 70, Brushed Gold            |  |  |  |  |  |  |
|                                   |  |  |  |  |  |  |
|                                   |  |  |  |  |  |  |

VOLA 2251 3/4



**001** 60 mm circular flange. Hole Ø30 mm.





**050**Head shower, wall-mounted.Fits 200M in an existing installation if it is from thenew generation of VOLA build-in fittings after 1995.





**2001** 60 mm circular flange. Hole Ø39 mm.



**VOLA 2251** 4/4



# 200M

Separate outlet socket.

 $\frac{1}{2}$ " connection to copper, steel, iron or pex pipe work.





### 2200

One-handle build-in mixer for high flow, including separate outlet socket, 200M. ½" connection to copper, steel, iron or pex pipe Work.







### NR21

Operating handle for 2100, 2200, 2300, 2400 incl. variants. Ø43 mm.