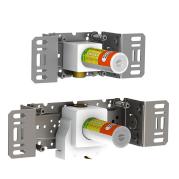

### 2200

One-handle build-in mixer for high flow, including separate outlet socket, 200M. ½" connection to copper, steel, iron or pex pipe Work.