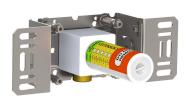

# 200M

Separate outlet socket.

 $\frac{1}{2}$ " connection to copper, steel, iron or pex pipe work.

### 2200

One-handle build-in mixer for high flow, including separate outlet socket, 200M. ½" connection to copper, steel, iron or pex pipe Work.