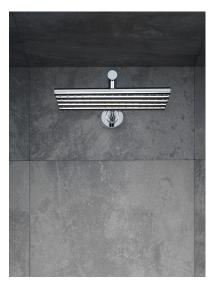

### 2251

One-handle build-in mixer with ceramic disc technology. 2251UP = Mixer 2200. 2251AP = Handle NR21, wall-mounted head shower 050, 60 mm circular flange 2001.