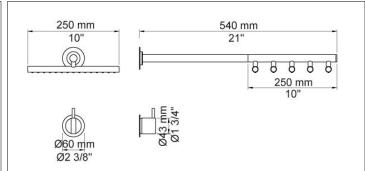

### 2251

One-handle build-in mixer with ceramic disc technology. 2251UP = Mixer 2200. 2251AP = Handle NR21, wall-mounted head shower 050, 60 mm circular flange 2001.

VOLA 2251 3/4

**001** 60 mm circular flange. Hole Ø30 mm.

**050**Head shower, wall-mounted.Fits 200M in an existing installation if it is from thenew generation of VOLA build-in fittings after 1995.

**2001** 60 mm circular flange. Hole Ø39 mm.