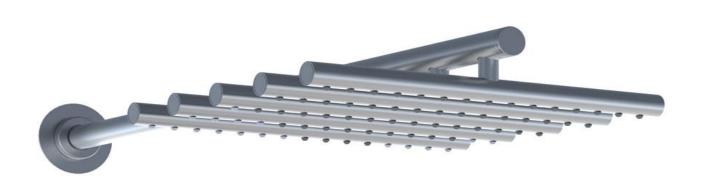

### 2251

One-handle build-in mixer with ceramic disc technology. 2251UP = Mixer 2200. 2251AP = Handle NR21, wall-mounted head shower 050, 60 mm circular flange 2001.

VOLA 2251 3/4

**001** 60 mm circular flange. Hole Ø30 mm.

**050**Head shower, wall-mounted.Fits 200M in an existing installation if it is from thenew generation of VOLA build-in fittings after 1995.

**2001** 60 mm circular flange. Hole Ø39 mm.