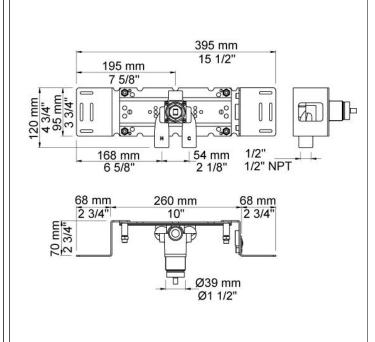

### 2200

One-handle build-in mixer for high flow, including separate outlet socket, 200M. ½" connection to copper, steel, iron or pex pipe Work.