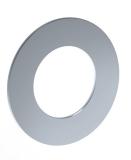

VOLA 2251 3/4

**001** 60 mm circular flange. Hole Ø30 mm.

**050**Head shower, wall-mounted.Fits 200M in an existing installation if it is from thenew generation of VOLA build-in fittings after 1995.

**2001** 60 mm circular flange. Hole Ø39 mm.