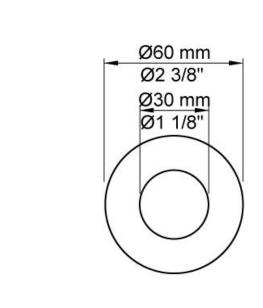

VOLA 2251 3/4

**001** 60 mm circular flange. Hole Ø30 mm.

**050**Head shower, wall-mounted.Fits 200M in an existing installation if it is from thenew generation of VOLA build-in fittings after 1995.

**2001** 60 mm circular flange. Hole Ø39 mm.