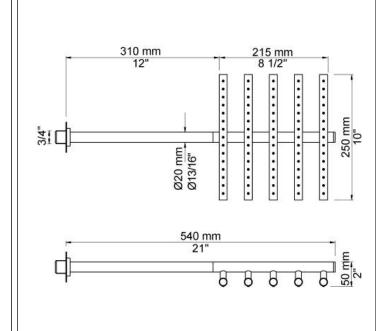

# 200M

Separate outlet socket.

 $\frac{1}{2}$ " connection to copper, steel, iron or pex pipe work.