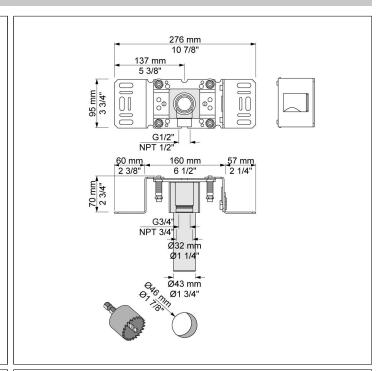

### 2200

One-handle build-in mixer for high flow, including separate outlet socket, 200M. ½" connection to copper, steel, iron or pex pipe Work.

### NR21

Operating handle for 2100, 2200, 2300, 2400 incl. variants. Ø43 mm.