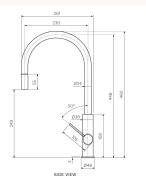

| Product type             | Kitchen Tapware                  |             |                |
|--------------------------|----------------------------------|-------------|----------------|
| Brand                    | Parisi                           |             |                |
| Collection               | Envy II                          |             |                |
| Range                    | Design                           |             |                |
| Designers                | Parisi Design Team               |             |                |
| WxDxH                    | 86mm x 261mm x 460mm             |             |                |
| Colour / Finish          | Chrome                           | Matt Black  | Brushed Nickel |
|                          | Brushed Brass                    | Matt Bronze | Fucile         |
| Material                 | Brass                            |             |                |
| WELS                     | 6 Star                           |             |                |
| Nominal Flow Rate (L/m)  | 4.5 L/min                        |             |                |
| Warranty<br>Availability | 15 Year Warranty<br>Stocked Item |             |                |
| PARISI Representation    |                                  |             |                |