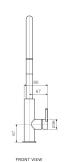

| Product type             | Kitchen Tapware                  |             |                |
|--------------------------|----------------------------------|-------------|----------------|
| Brand                    | Parisi                           |             |                |
| Collection               | Envy II                          |             |                |
| Range                    | Design                           |             |                |
| Designers                | Parisi Design Team               |             |                |
| WxDxH                    | 86mm x 261mm x 460mm             |             |                |
| Colour / Finish          | Chrome                           | Matt Black  | Brushed Nickel |
|                          | Brushed Brass                    | Matt Bronze | Fucile         |
| Material                 | Brass                            |             |                |
| WELS                     | 6 Star                           |             |                |
| Nominal Flow Rate (L/m)  | 4.5 L/min                        |             |                |
| Warranty<br>Availability | 15 Year Warranty<br>Stocked Item |             |                |
| PARISI Representation    |                                  |             |                |